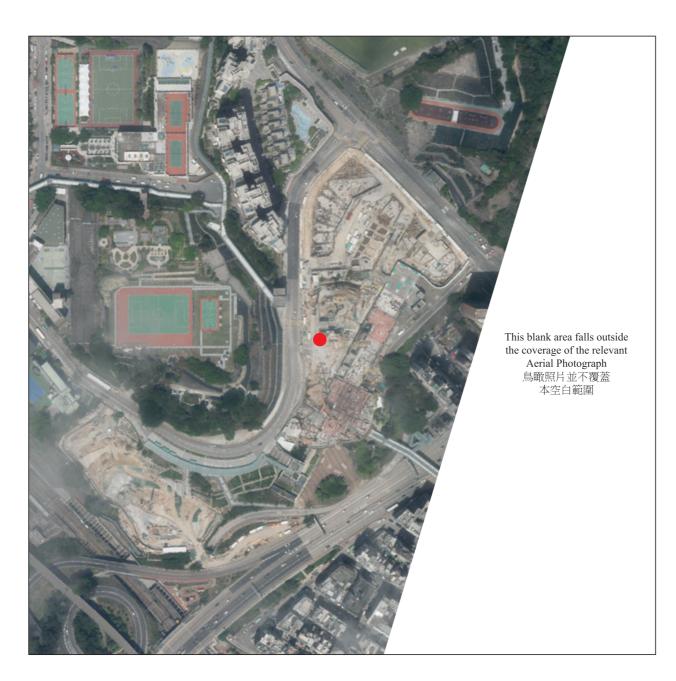

# AERIAL PHOTOGRAPH OF THE PHASE 期數的鳥瞰照片

Location of the Phase 期數的位置 Adopted from part of the aerial photograph taken by the Survey and Mapping Office of the Lands Department at a flying height of 6,900 feet, photo No. E158775C, date of flight: 5 April 2022. 摘錄自地政總署測繪處在6,900呎的飛行高度拍攝之鳥瞰照片,照片編號為E158775C,飛行日期:2022年4月5日。

Survey and Mapping Office, Lands Department, The Government of HKSAR © Copyright reserved – reproduction by permission only.

香港特別行政區政府地政總署測繪處 ② 版權所有,未經許可,不得複製。

# Notes:

- 1. Copy of the aerial photograph of the Phase is available for free inspection at the sales office during opening hours.
- 2. The Vendor advises prospective purchasers to conduct an on-site visit for a better understanding of the Development site, its surrounding environment and the public facilities nearby.
- 3. The aerial photograph may show more than the area required under the Residential Properties (First-hand Sales) Ordinance due to the technical reason that the boundary of the Phase is irregular.

# 備註

- 1. 期數的鳥瞰照片之副本可於售樓處開放時間內免費查閱。
- 2. 賣方建議準買家到有關發展地盤作實地考察,以對該發展地盤、其周邊地區環境及附近的公共設施有較佳了解。
- 3. 由於期數的邊界不規則的技術原因,此鳥瞰照片所顯示的範圍可能多於《一手住宅物業銷售條例》所規定的範圍。