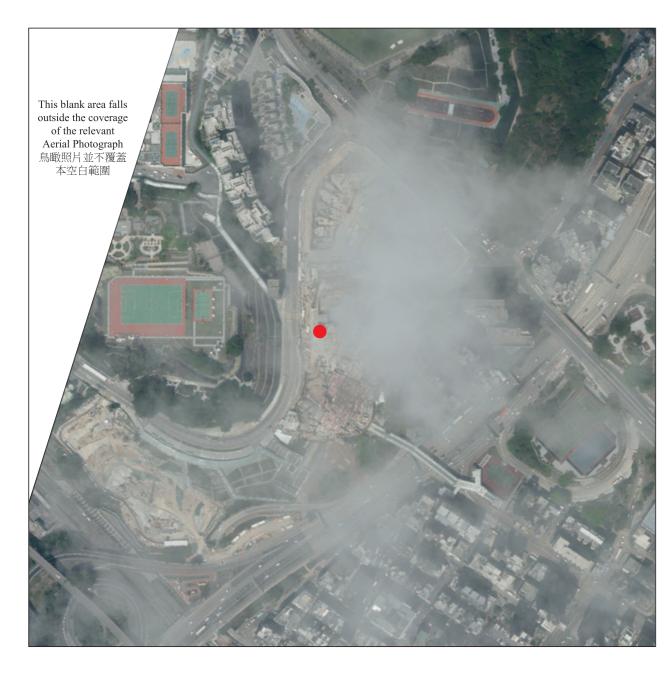

# AERIAL PHOTOGRAPH OF THE PHASE 期數的鳥瞰照片

Location of the Phase 期數的位置

Adopted from part of the aerial photograph taken by the Survey and Mapping Office of the Lands Department at a flying height of 6,900 feet, photo No. E158773C, date of flight: 5 April 2022. 摘錄自地政總署測繪處在6,900呎的飛行高度拍攝之鳥瞰照片,照片編號為E158773C,飛行日期:2022年4月5日。

Survey and Mapping Office, Lands Department, The Government of HKSAR © Copyright reserved – reproduction by permission only.

香港特別行政區政府地政總署測繪處 © 版權所有,未經許可,不得複製。

# Notes:

- 1. Copy of the aerial photograph of the Phase is available for free inspection at the sales office during opening hours.
- 2. The Vendor advises prospective purchasers to conduct an on-site visit for a better understanding of the Development site, its surrounding environment and the public facilities nearby.
- 3. The aerial photograph may show more than the area required under the Residential Properties (First-hand Sales) Ordinance due to the technical reason that the boundary of the Phase is irregular.

# 備註:

- 1. 期數的鳥瞰照片之副本可於售樓處開放時間內免費查閱。
- 2. 賣方建議準買家到有關發展地盤作實地考察,以對該發展地盤、其周邊地區環境及附近的公共設施有較佳了解。
- 3. 由於期數的邊界不規則的技術原因,此鳥瞰照片所顯示的範圍可能多於《一手住宅物業銷售條例》所規定的範圍。